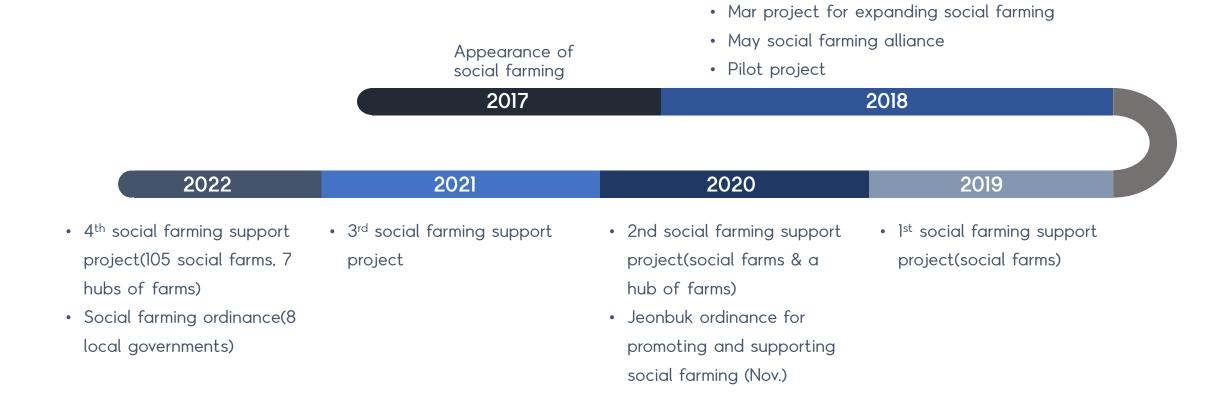

#### Hub of social farms

- 7 hubs of social farms(2022)
- Managing and supporting social farms in 7 zones of Korea
- Finding and fostering social farms
- Networking with social farms, government, local governments, social farming-related organizations and so on
- Education, research, counseling, promotion, etc.