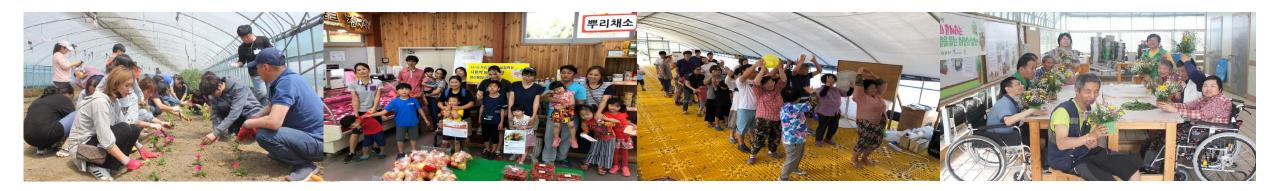

#### Social farms

- Social farm provide the socially disadvantaged with social service including education, care, job
- A variety of the disadvantaged receive farming-related activities and service (the disabled, elderly, children, young people, immigrated women of multicultural families, etc.)

#### Local service community

- From 2022, 22 communities
- Total social and economic service for rural people(the disadvantaged) through cooperation among various service providers
- Coordinator: finding the disadvantaged and their needs, connecting with service providers, and managing them
- Coordinator, rural people, socioeconomic service providers(person, organization, etc)