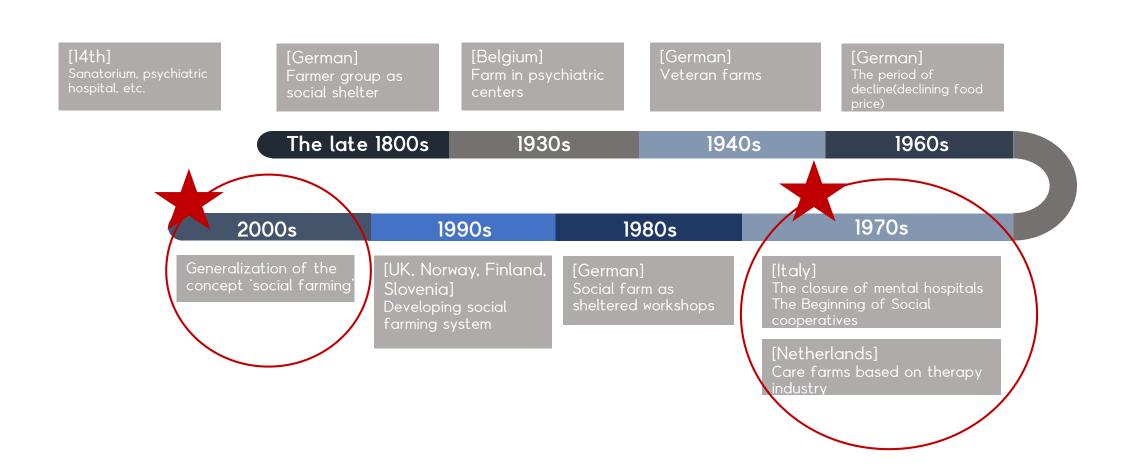

## What is 'social farming'?

Italy

Social cooperatives: type A, type B

Type A: social cooperatives offering care-centered service after making a contract with public organizations

Type B: labor-integrated social cooperatives offering vocational rehabilitation, education

#### Italy

- social cooperatives laws(1991)
- From the mid-2000s, local governments' legislation for social farming → national laws(2015)
  - Social farming laws
    - 1) Social farm : agriculture income should be over 30% of total incomes
    - 2) Offering services empowering the socially disadvantaged

#### Netherlands

- Care farm recognized as a care organization
- Care receiver: financially supported in national health and welfare service system
- Care farming: activities offering therapy and care with farming and natural resources
- Family-running farms, adult daycare center-running farms

#### Japan

- The early 20<sup>th</sup>: gardening for the disabled of psychiatric hospitals
- The early 1990s : development of a variety of gardening after the collapse of the bubble economy and the Great Hanshin Earthquake
- Farming's welfare power : contributing to rehabilitation, health improvement, regional activation