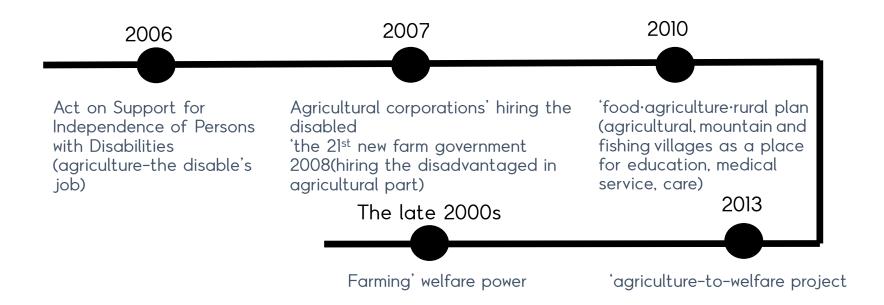

#### Italy

- social cooperatives laws(1991)
- From the mid-2000s, local governments' legislation for social farming → national laws(2015)
  - Social farming laws
    - 1) Social farm : agriculture income should be over 30% of total incomes
    - 2) Offering services empowering the socially disadvantaged

#### Japan

- The early 20<sup>th</sup>: gardening for the disabled of psychiatric hospitals
- The early 1990s : development of a variety of gardening after the collapse of the bubble economy and the Great Hanshin Earthquake
- Farming's welfare power : contributing to rehabilitation, health improvement, regional activation