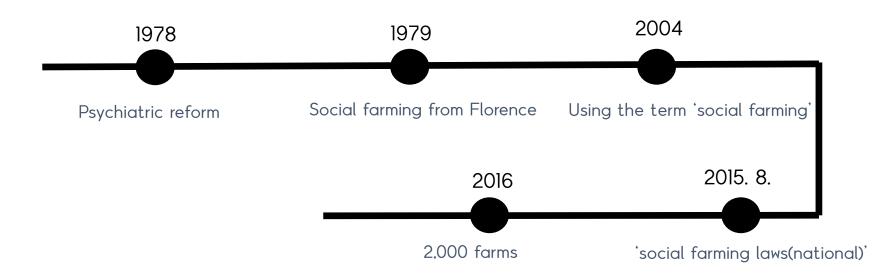

#### Italy

- social cooperatives laws(1991)
- From the mid-2000s, local governments' legislation for social farming → national laws(2015)
  - Social farming laws
    - 1) Social farm : agriculture income should be over 30% of total incomes
    - 2) Offering services empowering the socially disadvantaged