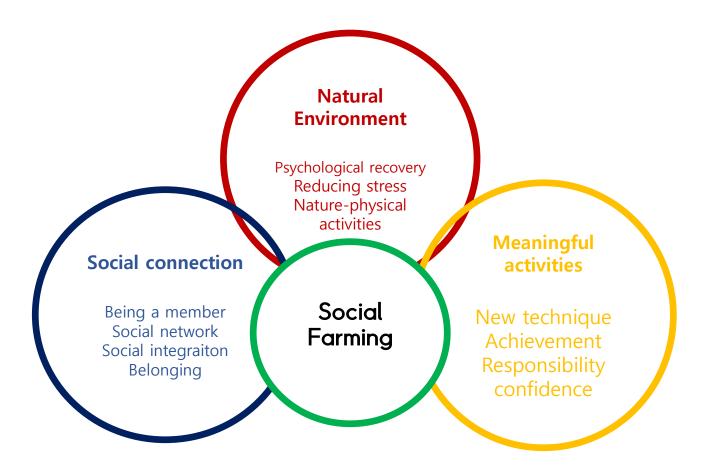

## Social Farming

- Social farming
  - > Activities that we do farm work together with whom?
  - > Activities using agricultural resources to generate social services in rural areas (lacovo & O'Connor, 2009)

## What is 'social farming'? education Social society Service care Social **Farming** job **Farming**

#### The values of social farming

- What is 'farming'?
  - > Only for food production?
- Why should we focus on 'social farming'?
  - > Opportunity of knowing others, being and doing together, feeling a sense of weness
  - > Promoting social integration through farming with the socially disadvantaged