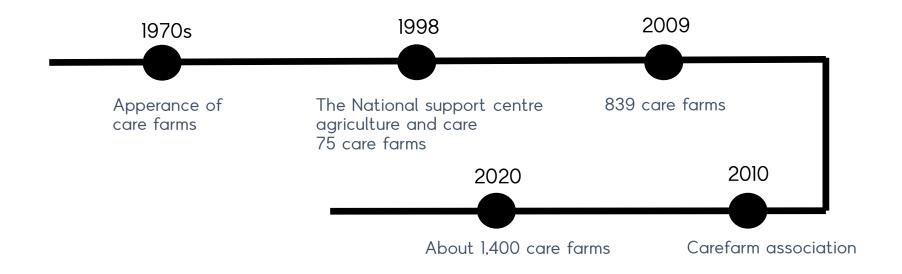

#### Netherlands

- Care farm recognized as a care organization
- Care receiver: financially supported in national health and welfare service system
- Care farming: activities offering therapy and care with farming and natural resources
- Family-running farms, adult daycare center-running farms